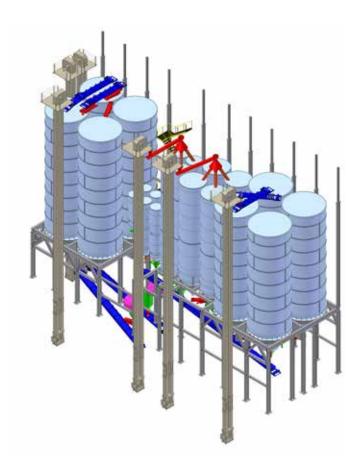

#### INTRODUCTION

One of the most efficient ways to elevate bulk materials vertically is with a bucket elevator.

Bucket elevators are designed to move flowing powders or bulk solids vertically. The typical elevator consists of a series of buckets mounted on a belt operating over a pulley.

Take-ups are provided as a means to compensate for variations in length of chain or belt due to temperature changes, atmospheric conditions, or wear.

A steel casing encloses the bucket line.

Head sections and boot sections house integral transmission components.

Material is fed into an inlet hopper. Buckets dig into the material, and convey it up to and over the head pulley, then throwing the material out the discharge throat. The emptied buckets then continue back down to the boot to continue the cycle.

A bucket elevator consists of a series of buckets attached to a belt or chain with sprockets located at the top and bottom of the unit. The buckets are located in a casing to contain the material.

Bulk materials are loaded into each bucket as the bucket moves past an inlet point.