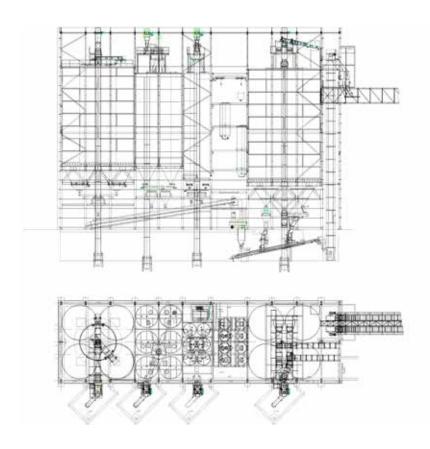

#### INTRODUCTION

One of the most efficient ways to elevate bulk materials vertically is with a bucket elevator.

Bucket elevators are designed to move flowing powders or bulk solids vertically. The typical elevator consists of a series of buckets mounted on a belt operating over a pulley.

Take-ups are provided as a means to compensate for variations in length of chain or belt due to temperature changes, atmospheric conditions, or wear.

A steel casing encloses the bucket line.

Head sections and boot sections house integral transmission components.

Material is fed into an inlet hopper. Buckets dig into the material, and convey it up to and over the head pulley, then throwing the material out the discharge throat. The emptied buckets then continue back down to the boot to continue the cycle.

A bucket elevator consists of a series of buckets attached to a belt or chain with sprockets located at the top and bottom of the unit. The buckets are located in a casing to contain the material.

Bulk materials are loaded into each bucket as the bucket moves past an inlet point.